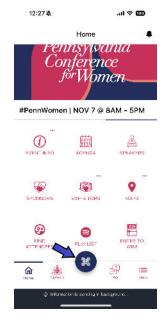

## The CFW APP Networking Guide

To add a contact click on the QR code icon on the home screen:

Once you click the QR code, it will lead you to the QR scan window:

Scan another user's QR code and they will be added to your contacts in the Networking menu.