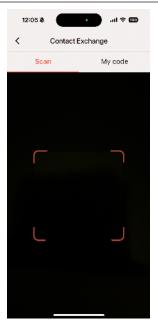

## The CFW APP Networking Guide

To add a contact click on the QR code icon on the home screen:

Once you click the QR code, it will lead you to the QR scan window:

Scan another user's QR code and they will be added to your contacts in the Networking menu.