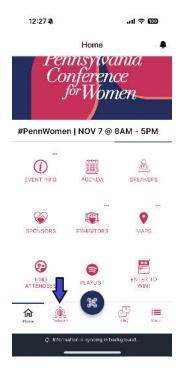

You can access your contacts by clicking the Networking option at the bottom of the screen:

The users you scan/ add will be listed in the Networking option in the bottom menu bar.

You can choose to add them as a favorite or export them from the contacts list: