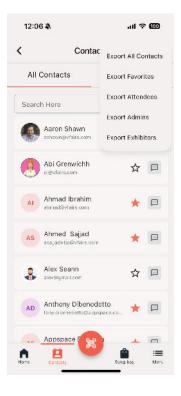

You can access your contacts by clicking the Networking option at the bottom of the screen:

The users you scan/ add will be listed in the Networking option in the bottom menu bar.

You can choose to add them as a favorite or export them from the contacts list: