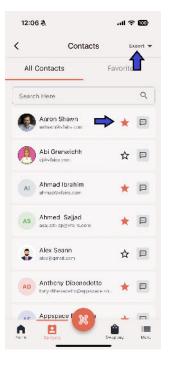

You can access your contacts by clicking the Networking option at the bottom of the screen:

The users you scan/ add will be listed in the Networking option in the bottom menu bar.

You can choose to add them as a favorite or export them from the contacts list:

To add a contact to favorites, simply click the star button next to the user's name.

The favorite contacts will appear in the favorites tab in the contacts option:

To share your QR code with someone:

Click on the QR code button and then click on the "My code" tab: