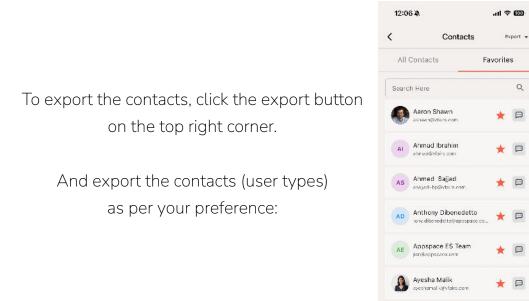

You can access your contacts by clicking the Networking option at the bottom of the screen:

The users you scan/ add will be listed in the Networking option in the bottom menu bar.

You can choose to add them as a favorite or export them from the contacts list:

To add a contact to favorites, simply click the star button next to the user's name.

The favorite contacts will appear in the favorites tab in the contacts option:

To share your QR code with someone:

Click on the QR code button and then click on the "My code" tab: