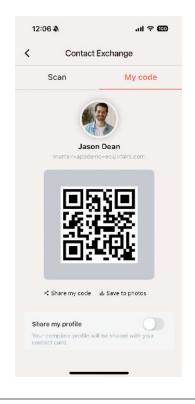

To add a contact to favorites, simply click the star button next to the user's name.

The favorite contacts will appear in the favorites tab in the contacts option:

To share your QR code with someone:

Click on the QR code button and then click on the "My code" tab:

:=

You can additionally share your QR code through different mediums by clicking the "Share my code" option.

Still have questions? Click on "Menu" then "Feedback" inside the app and a member of our team will reach out to assist.